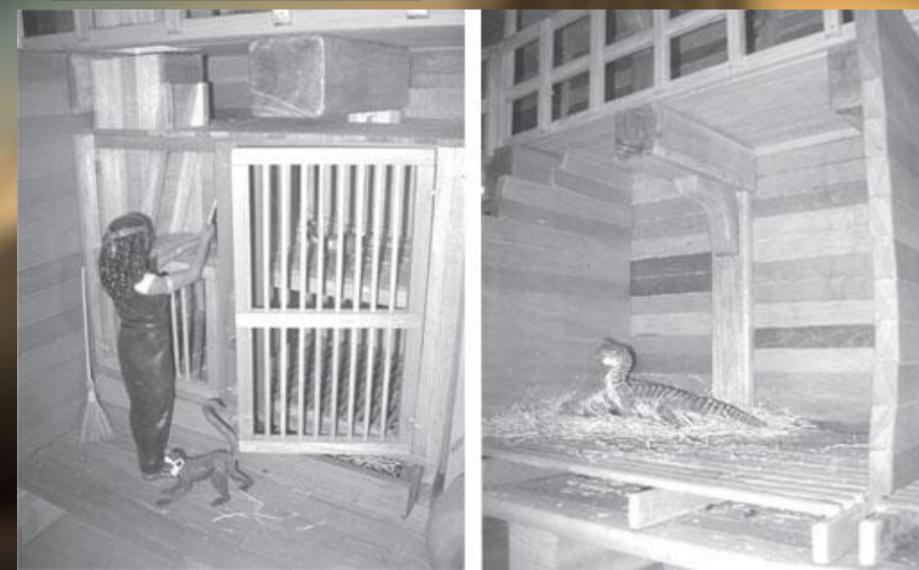

### What did Noah and his family do with the animal waste?

#### Work smarter not harder

# What Did Noah and His Family Do with the Animal Waste?

- 12 tons daily
- The key it to avoid work
- Avoid bedding changing
- Slatted floors leading to slopes
- Hibernation possible but not necessary