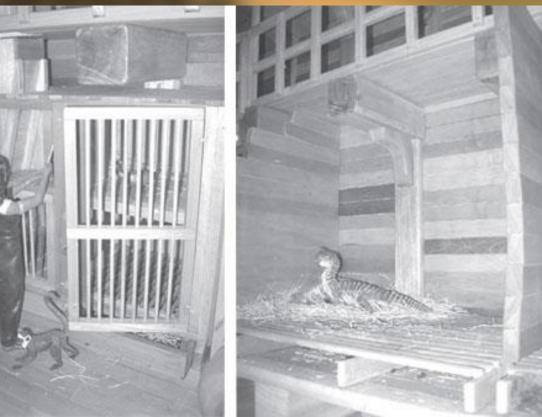

### What did Noah and his family do with the animal waste?

#### Work smarter not harder

# What Did Noah and His Family Do with the Animal Waste?

- 12 tons daily
- The key it to avoid work
- Avoid bedding changing
- Slatted floors leading to slopes
- Hibernation possible but not necessary