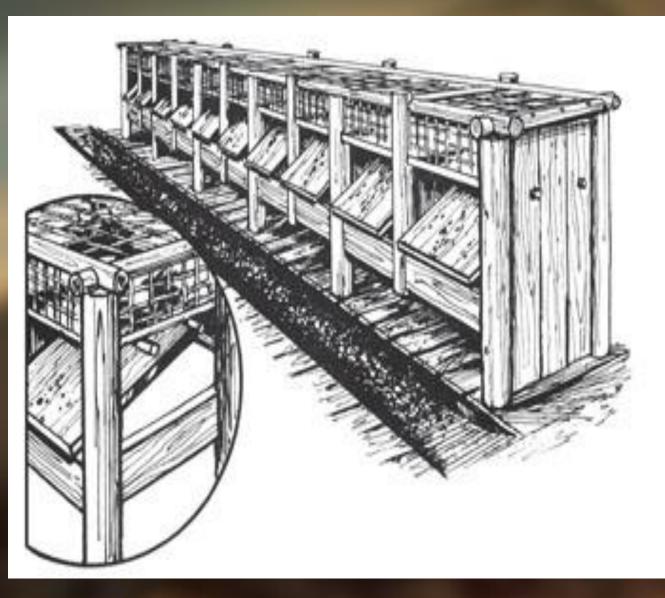

### What did Noah and his family do with the animal waste?

#### Work smarter not harder

# What Did Noah and His Family Do with the Animal Waste?

- 12 tons daily
- The key it to avoid work
- Avoid bedding changing
- Slatted floors leading to slopes
- Hibernation possible but not necessary