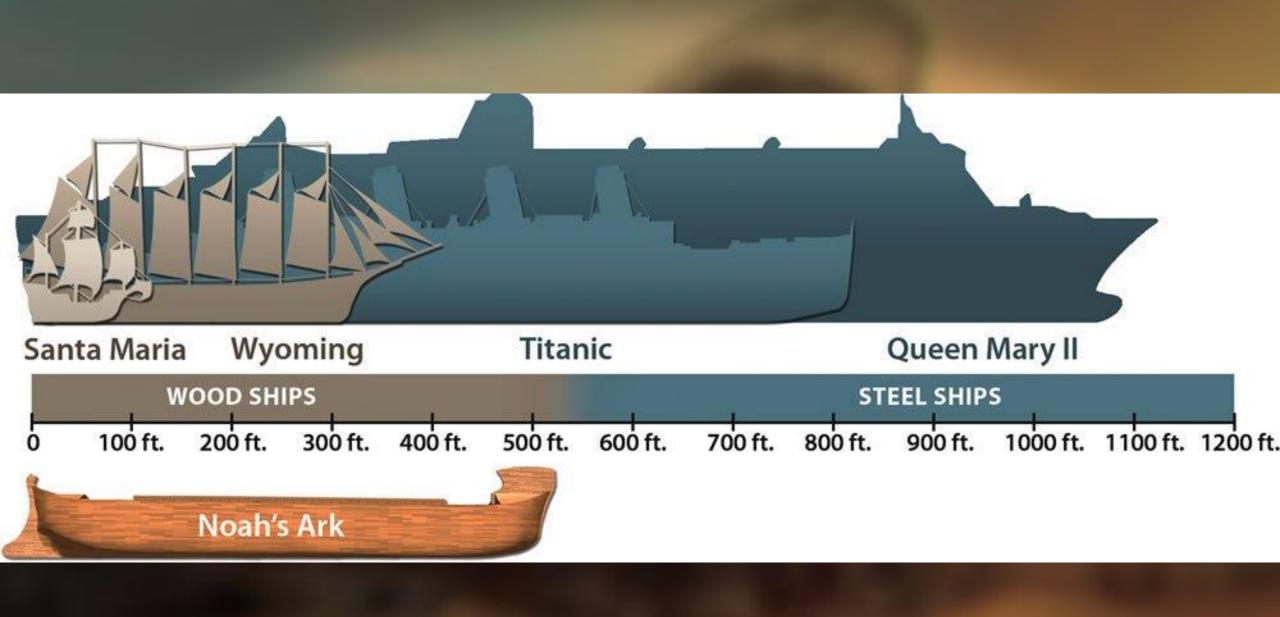

# www.uuuuuu STEP 3

IMPENETRABILITY

And this is how you shall make it: The length of the ark shall be three hundred cubits, its width fifty cubits, and its height thirty cubits.

Genesis 6:15